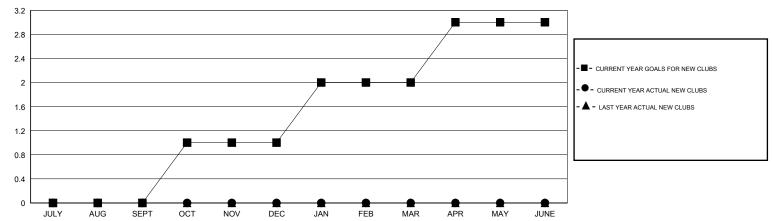

r>GOAL | CHARTER AND<br>NEW MEMBERS<br>ADDED | DROPPED<br>MEMBERS | NET<br>GAIN/LOSS |
| JULY/AUG/SEPT           | 0                | 0         | 0                | 0                | JULY/AUG/SEPT            | 10                 | 23                                  | 28                 | -5               |
| OCT/NOV/DEC JAN/FEB/MAR | 1<br>1           | 0<br>0    | 0                | 0                | OCT/NOV/DEC  JAN/FEB/MAR | 40<br>21           | 30<br>0                             | 32<br>0            | -2<br>0          |
| APR/MAY/JUNE            | 1                | 0         | 0                | 0                | APR/MAY/JUNE             | 11                 | 0                                   | 0                  | 0                |

### GOALS AND ACTUAL NEW CLUBS CUMULATIVE



#### GOALS AND ACTUAL MEMBERS CUMULATIVE



| DROPPED MEMBERS                       |                | FEMALE                                                      | 319 (41.86%)    |
|---------------------------------------|----------------|-------------------------------------------------------------|-----------------|
| · · · · · · · · · · · · · · · · · · · | SSESSMENT DATA | FAMILY UNIT MEMBERS HEAD OF HOUSEHOLD NON-HEAD OF HOUSEHOLD | 195<br>97<br>98 |