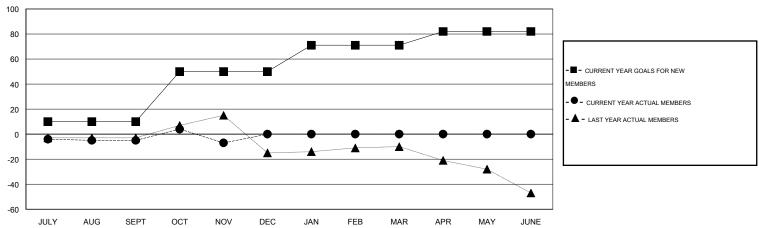

#### GOALS AND ACTUAL MEMBERS CUMULATIVE

| DROPPED MEMBERS                       |                | FEMALE                                                      | 319 (41.86%)    |
|---------------------------------------|----------------|-------------------------------------------------------------|-----------------|
| · · · · · · · · · · · · · · · · · · · | SSESSMENT DATA | FAMILY UNIT MEMBERS HEAD OF HOUSEHOLD NON-HEAD OF HOUSEHOLD | 195<br>97<br>98 |